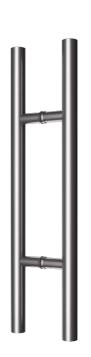

## Ladder Style Backto-Back Pull Handle

- Back-to-back glass door mounted pull handle
- Gaskets to prevent contact between glass and metal
- Two mid-posts and fasteners for mounting back-to-back
- Custom lengths, designs, and finishes available on special order