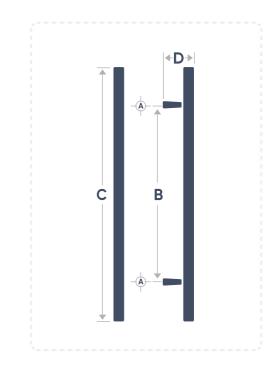

| Grade | 304 Grade Sto | inless Steel |
|-------|---------------|--------------|
|       |               |              |

| Length | В             | С             | D          | Mounting Holes<br>Center-to-Center (A) |
|--------|---------------|---------------|------------|----------------------------------------|
| 24"    | 12" (305 mm)  | 24" (610 mm)  | 3" (76 mm) | 12" (305 mm)                           |
| 36"    | 24" (610 mm)  | 36" (914 mm)  | 3" (76 mm) | 24" (610 mm)                           |
| 48"    | 36" (914 mm)  | 48" (1219 mm) | 3" (76 mm) | 36" (914 mm)                           |
| 60"    | 48" (1219 mm) | 60" (1524 mm) | 3" (76 mm) | 48" (1219 mm)                          |
| 72"    | 60" (1524 mm) | 72" (1829 mm) | 3" (76 mm) | 60" (1524 mm)                          |